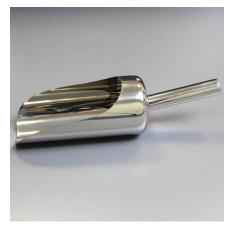

## 2. Photo:

## 3. Product Information:

Description PharmaScoop® 750ml

Nominal Volume: 750ml

Material of Construction: 316L stainless steel

Method of Construction: Crevice free, all welds ground and polished

Surface Finish: Better than 0.5 microns Ra

Overall Length: 330mm
Body Length: 210mm
Body Diameter: 95mm
Nominal Weight: 405g

BSE/TSE statement: All polishing compounds used in the manufacture of this product are

of vegetable origin

Recommended Storage Conditions: Dry and ambient temperature