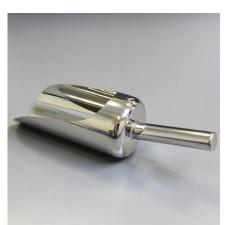

## 2. Photo:

## 3. Product Information:

Description PharmaScoop® 750ml

Nominal Volume: 750ml

Material of Construction: 316L stainless steel

Method of Construction: Crevice free, all welds ground and polished

Surface Finish: Better than 0.5 microns Ra

Overall Length: 330mm
Body Length: 210mm
Body Diameter: 95mm
Nominal Weight: 405g

BSE/TSE statement: All polishing compounds used in the manufacture of this product are

of vegetable origin

Recommended Storage Conditions: Dry and ambient temperature