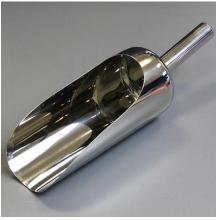

## 2. Photo:

## 3. Product Information:

Description PharmaScoop® 750ml

Nominal Volume: 750ml

Material of Construction: 316L stainless steel

Method of Construction: Crevice free, all welds ground and polished

Surface Finish: Better than 0.5 microns Ra

Overall Length: 330mm
Body Length: 210mm
Body Diameter: 95mm
Nominal Weight: 405g

BSE/TSE statement: All polishing compounds used in the manufacture of this product are

of vegetable origin

Recommended Storage Conditions: Dry and ambient temperature